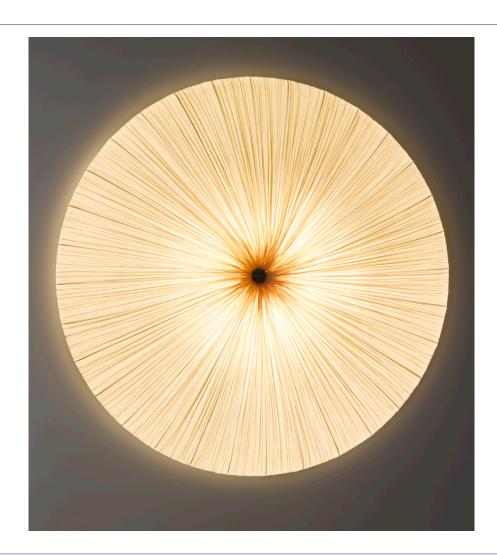

# Stand By Wall and Ceiling Fixture 156 cm / 61"

These perfectly round shaped discs feature a striking combination of pure simplicity and glamour. Stand By elegantly radiates brilliance across large areas and adds a unique refinement to any space. The multiple sizes and colors of the Stand By Wall and Ceiling Fixtures make it a versatile and adaptable contemporary lighting collection. They can be placed as a singular lamp or as a grouped cluster.