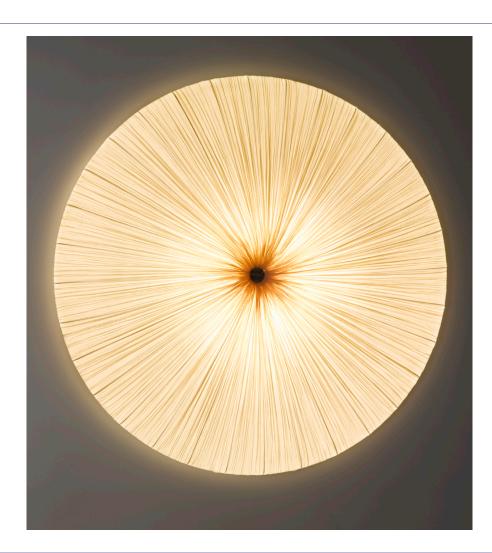

# Stand By Wall and Ceiling Fixture 60 cm / 24"

These perfectly round shaped discs feature a striking combination of pure simplicity and glamour. Stand By elegantly radiates brilliance across large areas and adds a unique refinement to any space.

The multiple sizes and colors of the Stand By Wall and Ceiling Fixtures make it a versatile and adaptable contemporary lighting collection. They can be placed as a singular lamp or as a grouped cluster.