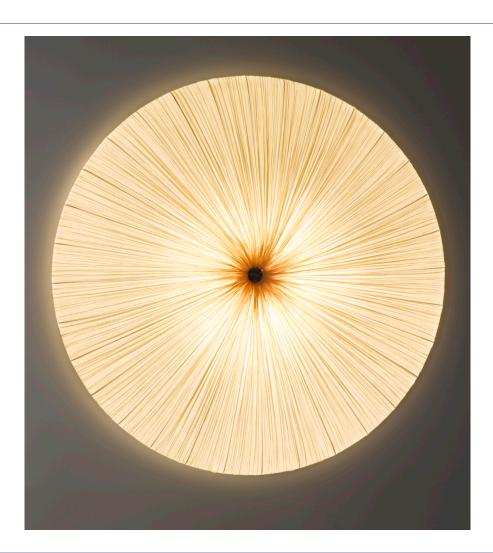

# Stand By Wall and Ceiling Fixture 60 cm / 24"

These perfectly round shaped discs feature a striking combination of pure simplicity and glamour. Stand By elegantly radiates brilliance across large areas and adds a unique refinement to any space.

The multiple sizes and colors of the Stand By Wall and Ceiling Fixtures make it a versatile and adaptable contemporary lighting collection. They can be placed as a singular lamp or as a grouped cluster.