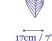

ø 76cm / 30"



15cm / 6"

# Stand By Wall and Ceiling Fixture 90 cm / 35"



These perfectly round shaped discs feature a striking combination of pure simplicity and glamour. Stand By elegantly radiates brilliance across large areas and adds a unique refinement to any space. The multiple sizes and colors of the Stand By Wall and Ceiling Fixtures make it a versatile and adaptable contemporary lighting collection. They can be placed as a singular lamp or as a grouped cluster.



### 220-240 V Model

CFL with ECG 2 x 55W bulbs

*Optional:* 

CFL with ECG dimmable [Type C, E] 2 x 55W bulbs **CE** Certified

#### 120 V Model

CFL with ECG dimmable [Type A] 2 x 55W bulbs **UL** Listed

## Package

Volume: 98 x 32 x 99cm, 39 x 13 x 39"

Weight: 15kg / 33lb

## **Dimensions**



ø 90cm / 35"



# Stand By Wall and Ceiling Fixture 156 cm / 61"



These perfectly round shaped discs feature a striking combination of pure simplicity and glamour. Stand By elegantly radiates brilliance across large areas and adds a unique refinement to any space. The multiple sizes and colors of the Stand By Wall and Ceiling Fixtures make it a versatile and adaptable contemporary lighting collection. They can be placed as a singular lamp or as a grouped cluster.



### 220-240 V Model

CFL with ECG 4 x 55W bulbs *Optional:* 

CFL with ECG dimmable [Type C, E] 4 x 55W bulbs CE Certified

#### 120 V Model

CFL with ECG dimmable [Type A] 4 x 55W bulbs UL Listed

### **Dimensions**