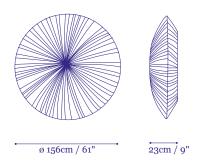

**UL** Listed

## Package

Volume: 98 x 32 x 99cm, 39 x 13 x 39"

Weight: 15kg / 33lb

## **Dimensions**



ø 90cm / 35"



# Stand By Wall and Ceiling Fixture 156 cm / 61"



These perfectly round shaped discs feature a striking combination of pure simplicity and glamour. Stand By elegantly radiates brilliance across large areas and adds a unique refinement to any space. The multiple sizes and colors of the Stand By Wall and Ceiling Fixtures make it a versatile and adaptable contemporary lighting collection. They can be placed as a singular lamp or as a grouped cluster.



### 220-240 V Model

CFL with ECG 4 x 55W bulbs *Optional:* 

CFL with ECG dimmable [Type C, E] 4 x 55W bulbs CE Certified

#### 120 V Model

CFL with ECG dimmable [Type A] 4 x 55W bulbs UL Listed

### **Dimensions**