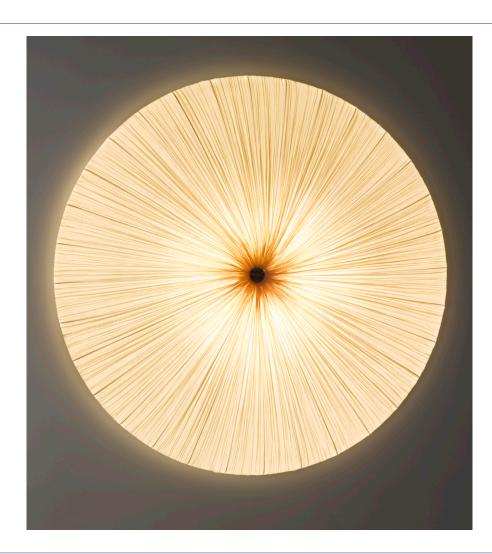

# Stand By Wall and Ceiling Fixture 60 cm / 24"

These perfectly round shaped discs feature a striking combination of pure simplicity and glamour. Stand By elegantly radiates brilliance across large areas and adds a unique refinement to any space.

The multiple sizes and colors of the Stand By Wall and Ceiling Fixtures make it a versatile and adaptable contemporary lighting collection. They can be placed as a singular lamp or as a grouped cluster.