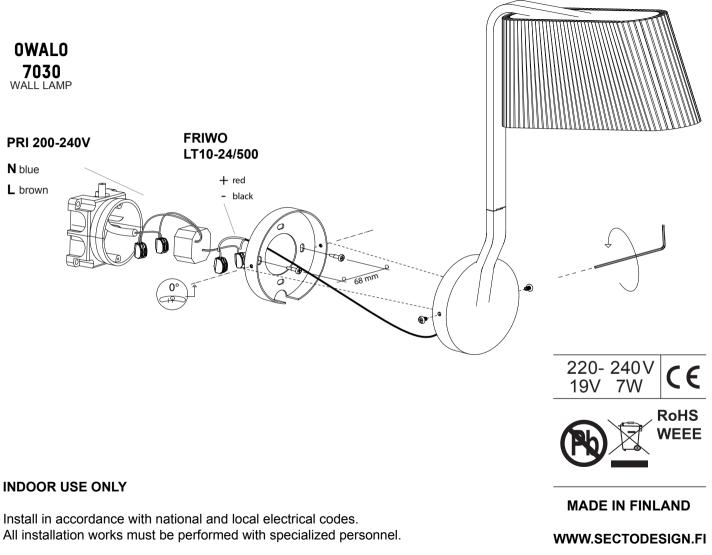

## Owalo 7030

| Finishes     | Shade<br>Natural birch<br>White laminated<br>Black laminated<br>Walnut veneer                         | Cable<br>Black<br>Black<br>Black<br>Black | Frame<br>Structure painted white<br>Structure painted white<br>Structure painted black<br>Structure painted white | RAL 90<br>RAL 90<br>RAL 90<br>RAL 90 | 016<br>005                 |                           |
|--------------|-------------------------------------------------------------------------------------------------------|-------------------------------------------|-------------------------------------------------------------------------------------------------------------------|--------------------------------------|----------------------------|---------------------------|
| Material     | Form pressed birch slats                                                                              |                                           |                                                                                                                   |                                      |                            |                           |
| Sizes        | Height 47 cm<br>Depth 33 cm<br>Width 7 cm<br>Base Ø 12 cm<br>Weight 1,5 kg<br>Package 56 × 40 × 16 cn | n, 2,5 kg                                 |                                                                                                                   |                                      | Mounting optic             | Mounting options          |
| Light source | A built-in LED, 5,7 W, 2800 K, min. 600 lm, non-dimmable                                              |                                           |                                                                                                                   |                                      |                            |                           |
| Cable        | 250 cm, white, switch and transformator on the cable Also available with direct wall mounting.        |                                           |                                                                                                                   |                                      |                            |                           |
| IP Rating    | IP20                                                                                                  |                                           |                                                                                                                   |                                      |                            | •  <br>• •<br>•           |
| Maintenance  | Wipe dust regularly. To re<br>moist cloth.                                                            | move fresh st                             | tains wipe with a slightly                                                                                        |                                      | Switch on cable (standard) | •<br>Direct wall mounting |

## Secto Design Oy: Owalo 7030

The lamps cannot be changed in the luminaire.

874/2012