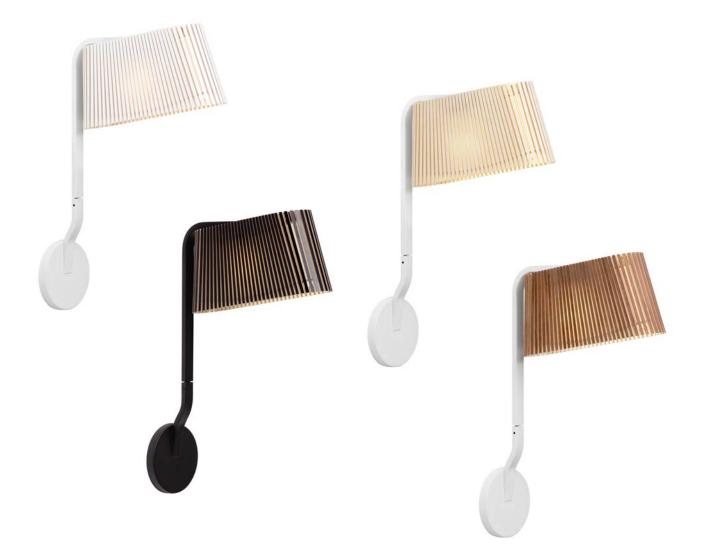

## Owalo 7030

| Finishes     | Shade<br>Natural birch<br>White laminated<br>Black laminated<br>Walnut veneer                         | Cable<br>Black<br>Black<br>Black<br>Black | Frame<br>Structure painted white<br>Structure painted white<br>Structure painted black<br>Structure painted white | RAL 90<br>RAL 90<br>RAL 90<br>RAL 90 | 016<br>005                 |                           |
|--------------|-------------------------------------------------------------------------------------------------------|-------------------------------------------|-------------------------------------------------------------------------------------------------------------------|--------------------------------------|----------------------------|---------------------------|
| Material     | Form pressed birch slats                                                                              |                                           |                                                                                                                   |                                      |                            |                           |
| Sizes        | Height 47 cm<br>Depth 33 cm<br>Width 7 cm<br>Base Ø 12 cm<br>Weight 1,5 kg<br>Package 56 × 40 × 16 cn | n, 2,5 kg                                 |                                                                                                                   |                                      | Mounting optic             | Mounting options          |
| Light source | A built-in LED, 5,7 W, 2800 K, min. 600 lm, non-dimmable                                              |                                           |                                                                                                                   |                                      |                            |                           |
| Cable        | 250 cm, white, switch and transformator on the cable Also available with direct wall mounting.        |                                           |                                                                                                                   |                                      |                            |                           |
| IP Rating    | IP20                                                                                                  |                                           |                                                                                                                   |                                      |                            | •  <br>• •<br>•           |
| Maintenance  | Wipe dust regularly. To re<br>moist cloth.                                                            | move fresh st                             | tains wipe with a slightly                                                                                        |                                      | Switch on cable (standard) | •<br>Direct wall mounting |