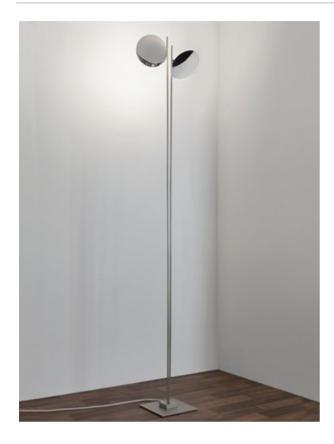

# Lederam F2

floor lamp

#### materials and colours

made of metal rods and base, aluminium discs with nickel joint; available in different combinations of colours: black discs, copper or satin rods, black base; discs lined with gold or copper coloured leaf, black rods and base; white discs, gold or satin rods, white base; chrome discs, satin rods and base.

#### dimensions

base 23x23 cm, swiveling discs  $\varnothing$  17 cm, H 198 cm ca, width 44 cm ca.