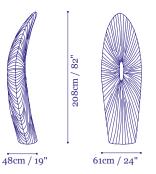

# <u>Maestro</u> Floor Lamp



The Maestro is part of the Orchestra Collection which offers a vast selection of sculptural organic figures that were inspired by natural forms as well as modern sculpture and architecture. The Maestro gives a unique tone to create harmony of light, capturing and defining space in any home or public area.



## 220-240 V Model

CFL with ECG dimmable [Type C] 4 x 55W bulbs *Optional:* CFL with ECG dimmable [Type E] 4 x 55W bulbs CE Certified

## 120 V Model

CFL with ECG dimmable [Type C] 4 x 55W bulbs Optional: CFL with ECG dimmable [Type E] 4 x 55W bulbs UL Listed

#### Package

Volume: 72 x 58 x 220cm, 28 x 23 x 87" Weight: 51kg / 112.4lb

#### Dimensions