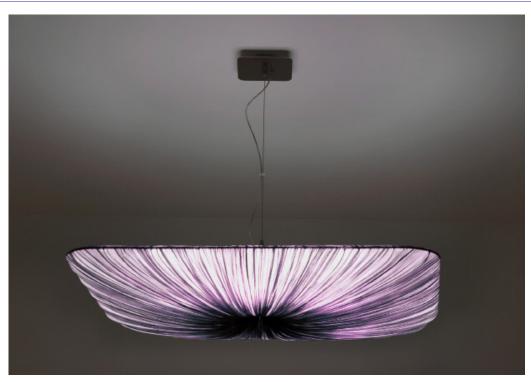

# Nara Pendant 60 cm / 24"

The Nara Collection derives its name directly from the ancient Japanese capital which was built in a grid-like pattern. It is a playful collection of rounded squares which come in different sizes and functions.

The classic shapes of the Nara Pendants are always chic and will have an elegant effect on any room. They are suspended from a brushed stainless steel ceiling plate 20 x 20 cm - 8 x 8", by a 2 mm stainless steel cable, in adjustable heights up to 200 cm - 78" long, with a clear electrical cord. Shades can be balanced horizontally or up to 30 degrees diagonal.

The particular design introduces a combination of hand crafted silk with plain geometry.