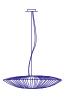

# Stand By Pendant 60 cm / 24"

These perfectly round shaped discs feature a striking combination of pure simplicity and glamour. Stand By elegantly radiates brilliance across large areas and adds a unique refinement to any space. The multiple sizes and colors of the Stand By pendants make it a versatile and adaptable contemporary lighting collection. They can be placed as a singular lamp or as a grouped cluster. Stand By pendants are suspended from a brushed stainless steel ceiling plate ø 20 cm - 8", by a 2 mm stainless steel cable, in adjustable height, up to 200 cm - 78" long, with a clear electrical cord. Shades can be balanced horizontally or up to 30 degrees diagonal.

# Stand By Pendant 68 cm / 27"

These perfectly round shaped discs feature a striking combination of pure simplicity and glamour. Stand By elegantly radiates brilliance across large areas and adds a unique refinement to any space. The multiple sizes and colors of the Stand By pendants make it a versatile and adaptable contemporary lighting collection. They can be placed as a singular lamp or as a grouped cluster. Stand By pendants are suspended from a brushed stainless steel ceiling plate ø 20 cm - 8", by a 2 mm stainless steel cable, in adjustable height, up to 200 cm - 78" long, with a clear electrical cord. Shades can be balanced horizontally or up to 30 degrees diagonal.

# Stand By Pendant 76 cm / 30"

These perfectly round shaped discs feature a striking combination of pure simplicity and glamour. Stand By elegantly radiates brilliance across large areas and adds a unique refinement to any space. The multiple sizes and colors of the Stand By pendants make it a versatile and adaptable contemporary lighting collection. They can be placed as a singular lamp or as a grouped cluster. Stand By pendants are suspended from a brushed stainless steel ceiling plate ø 20 cm - 8", by a 2 mm stainless steel cable, in adjustable height, up to 200 cm - 78" long, with a clear electrical cord. Shades can be balanced horizontally or up to 30 degrees diagonal.

# Stand By Pendant 84 cm / 33"

These perfectly round shaped discs feature a striking combination of pure simplicity and glamour. Stand By elegantly radiates brilliance across large areas and adds a unique refinement to any space. The multiple sizes and colors of the Stand By pendants make it a versatile and adaptable contemporary lighting collection. They can be placed as a singular lamp or as a grouped cluster. Stand By pendants are suspended from a brushed stainless steel ceiling plate ø 20 cm - 8", by a 2 mm stainless steel cable, in adjustable height, up to 200 cm - 78" long, with a clear electrical cord. Shades can be balanced horizontally or up to 30 degrees diagonal.

# Stand By Pendant 90 cm / 35"

These perfectly round shaped discs feature a striking combination of pure simplicity and glamour. Stand By elegantly radiates brilliance across large areas and adds a unique refinement to any space. The multiple sizes and colors of the Stand By pendants make it a versatile and adaptable contemporary lighting collection. They can be placed as a singular lamp or as a grouped cluster. Stand By pendants are suspended from a brushed stainless steel ceiling plate ø 20 cm - 8", by a 2 mm stainless steel cable, in adjustable height, up to 200 cm - 78" long, with a clear electrical cord. Shades can be balanced horizontally or up to 30 degrees diagonal.

# Stand By **Pendant** 122 cm / 48"

These perfectly round shaped discs feature a striking combination of pure simplicity and glamour. Stand By elegantly radiates brilliance across large areas and adds a unique refinement to any space. The multiple sizes and colors of the Stand By pendants make it a versatile and adaptable contemporary lighting collection. They can be placed as a singular lamp or as a grouped cluster. Stand By pendants are suspended from a brushed stainless steel ceiling plate ø 20 cm - 8", by a 2 mm stainless steel cable, in adjustable height, up to 200 cm - 78" long, with a clear electrical cord. Shades can be balanced horizontally or up to 30 degrees diagonal.

# Stand By **Pendant** 156 cm / 61"

These perfectly round shaped discs feature a striking combination of pure simplicity and glamour. Stand By elegantly radiates brilliance across large areas and adds a unique refinement to any space. The multiple sizes and colors of the Stand By pendants make it a versatile and adaptable contemporary lighting collection. They can be placed as a singular lamp or as a grouped cluster. Stand By pendants are suspended from a brushed stainless steel ceiling plate ø 20 cm - 8", by a 2 mm stainless steel cable, in adjustable height, up to 200 cm - 78" long, with a clear electrical cord. Shades can be balanced horizontally or up to 30 degrees diagonal.

# Stand By **Pendant** 186 cm / 72"

These perfectly round shaped discs feature a striking combination of pure simplicity and glamour. Stand By elegantly radiates brilliance across large areas and adds a unique refinement to any space. The multiple sizes and colors of the Stand By pendants make it a versatile and adaptable contemporary lighting collection. They can be placed as a singular lamp or as a grouped cluster. Stand By pendants are suspended from a brushed stainless steel ceiling plate ø 20 cm - 8", by a 2 mm stainless steel cable, in adjustable height, up to 200 cm - 78" long, with a clear electrical cord. Shades can be balanced horizontally or up to 30 degrees diagonal.

# Stand By Pendant 240 cm / 94"

These perfectly round shaped discs feature a striking combination of pure simplicity and glamour. Stand By elegantly radiates brilliance across large areas and adds a unique refinement to any space. The multiple sizes and colors of the Stand By pendants make it a versatile and adaptable contemporary lighting collection. They can be placed as a singular lamp or as a grouped cluster. Stand By pendants are suspended from a brushed stainless steel ceiling plate ø 20 cm - 8", by a 2 mm stainless steel cable, in adjustable height, up to 200 cm - 78" long, with a clear electrical cord. Shades can be balanced horizontally or up to 30 degrees diagonal.