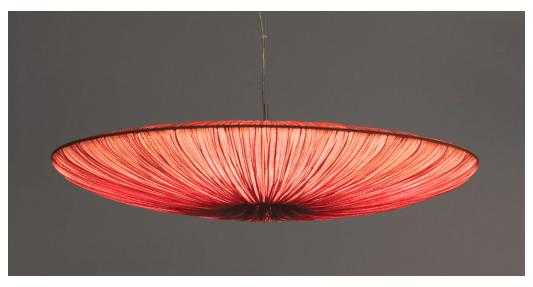

# Stand By Pendant 60 cm / 24"

These perfectly round shaped discs feature a striking combination of pure simplicity and glamour. Stand By elegantly radiates brilliance across large areas and adds a unique refinement to any space. The multiple sizes and colors of the Stand By pendants make it a versatile and adaptable contemporary lighting collection. They can be placed as a singular lamp or as a grouped cluster. Stand By pendants are suspended from a brushed stainless steel ceiling plate ø 20 cm - 8", by a 2 mm stainless steel cable, in adjustable height, up to 200 cm - 78" long, with a clear electrical cord. Shades can be balanced horizontally or up to 30 degrees diagonal.