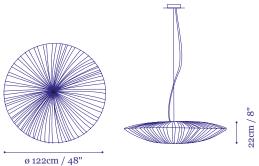

# Stand By **Pendant** 122 cm / 48"

These perfectly round shaped discs feature a striking combination of pure simplicity and glamour. Stand By elegantly radiates brilliance across large areas and adds a unique refinement to any space. The multiple sizes and colors of the Stand By pendants make it a versatile and adaptable contemporary lighting collection. They can be placed as a singular lamp or as a grouped cluster. Stand By pendants are suspended from a brushed stainless steel ceiling plate ø 20 cm - 8", by a 2 mm stainless steel cable, in adjustable height, up to 200 cm - 78" long, with a clear electrical cord. Shades can be balanced horizontally or up to 30 degrees diagonal.

### Package

Volume: 134 x 32 x 133cm, 53 x 13 x 52"

Weight: 21.8kg / 48lb