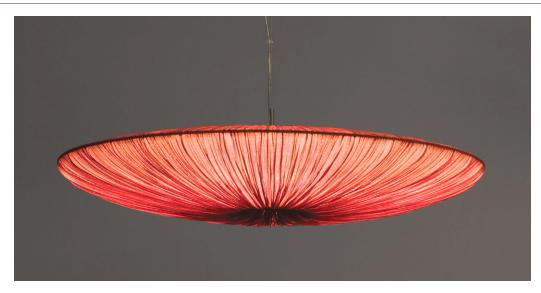

# Stand By Pendant 60 cm / 24"

These perfectly round shaped discs feature a striking combination of pure simplicity and glamour. Stand By elegantly radiates brilliance across large areas and adds a unique refinement to any space. The multiple sizes and colors of the Stand By pendants make it a versatile and adaptable contemporary lighting collection. They can be placed as a singular lamp or as a grouped cluster. Stand By pendants are suspended from a brushed stainless steel ceiling plate ø 20 cm - 8", by a 2 mm stainless steel cable, in adjustable height, up to 200 cm - 78" long, with a clear electrical cord. Shades can be balanced horizontally or up to 30 degrees diagonal.