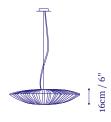

# Stand By Pendant 60 cm / 24"

These perfectly round shaped discs feature a striking combination of pure simplicity and glamour. Stand By elegantly radiates brilliance across large areas and adds a unique refinement to any space. The multiple sizes and colors of the Stand By pendants make it a versatile and adaptable contemporary lighting collection. They can be placed as a singular lamp or as a grouped cluster. Stand By pendants are suspended from a brushed stainless steel ceiling plate ø 20 cm - 8", by a 2 mm stainless steel cable, in adjustable height, up to 200 cm - 78" long, with a clear electrical cord. Shades can be balanced horizontally or up to 30 degrees diagonal.