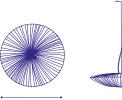

# Stand By Pendant 60 cm / 24"

These perfectly round shaped discs feature a striking combination of pure simplicity and glamour. Stand By elegantly radiates brilliance across large areas and adds a unique refinement to any space. The multiple sizes and colors of the Stand By pendants make it a versatile and adaptable contemporary lighting collection. They can be placed as a singular lamp or as a grouped cluster. Stand By pendants are suspended from a brushed stainless steel ceiling plate ø 20 cm - 8", by a 2 mm stainless steel cable, in adjustable height, up to 200 cm - 78" long, with a clear electrical cord. Shades can be balanced horizontally or up to 30 degrees diagonal.