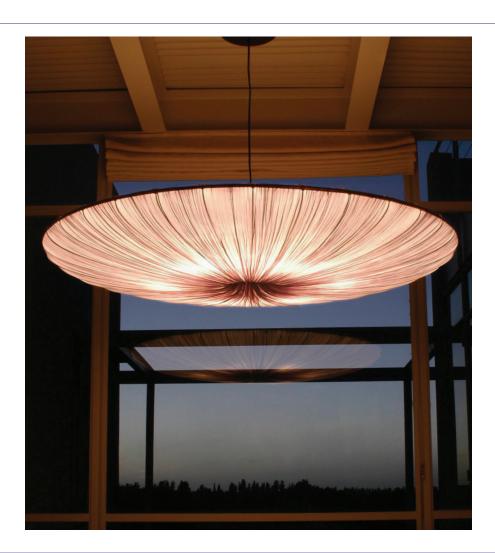

# Stand By **Pendant** 122 cm / 48"

These perfectly round shaped discs feature a striking combination of pure simplicity and glamour. Stand By elegantly radiates brilliance across large areas and adds a unique refinement to any space. The multiple sizes and colors of the Stand By pendants make it a versatile and adaptable contemporary lighting collection. They can be placed as a singular lamp or as a grouped cluster. Stand By pendants are suspended from a brushed stainless steel ceiling plate ø 20 cm - 8", by a 2 mm stainless steel cable, in adjustable height, up to 200 cm - 78" long, with a clear electrical cord. Shades can be balanced horizontally or up to 30 degrees diagonal.