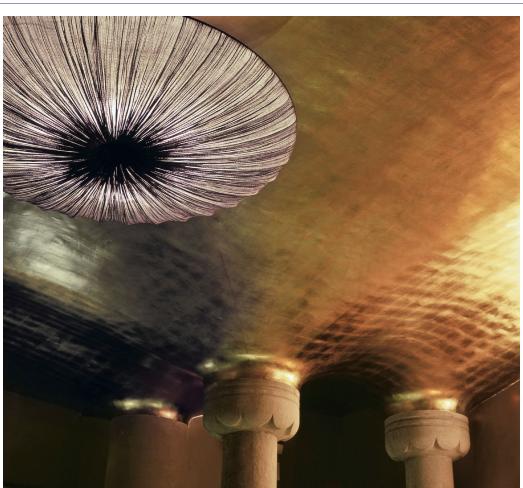

# Stand By Pendant 60 cm / 24"

These perfectly round shaped discs feature a striking combination of pure simplicity and glamour. Stand By elegantly radiates brilliance across large areas and adds a unique refinement to any space. The multiple sizes and colors of the Stand By pendants make it a versatile and adaptable contemporary lighting collection. They can be placed as a singular lamp or as a grouped cluster. Stand By pendants are suspended from a brushed stainless steel ceiling plate ø 20 cm - 8", by a 2 mm stainless steel cable, in adjustable height, up to 200 cm - 78" long, with a clear electrical cord. Shades can be balanced horizontally or up to 30 degrees diagonal.

# Stand By Pendant 68 cm / 27"

These perfectly round shaped discs feature a striking combination of pure simplicity and glamour. Stand By elegantly radiates brilliance across large areas and adds a unique refinement to any space. The multiple sizes and colors of the Stand By pendants make it a versatile and adaptable contemporary lighting collection. They can be placed as a singular lamp or as a grouped cluster. Stand By pendants are suspended from a brushed stainless steel ceiling plate ø 20 cm - 8", by a 2 mm stainless steel cable, in adjustable height, up to 200 cm - 78" long, with a clear electrical cord. Shades can be balanced horizontally or up to 30 degrees diagonal.

# Stand By Pendant 76 cm / 30"

These perfectly round shaped discs feature a striking combination of pure simplicity and glamour. Stand By elegantly radiates brilliance across large areas and adds a unique refinement to any space. The multiple sizes and colors of the Stand By pendants make it a versatile and adaptable contemporary lighting collection. They can be placed as a singular lamp or as a grouped cluster. Stand By pendants are suspended from a brushed stainless steel ceiling plate ø 20 cm - 8", by a 2 mm stainless steel cable, in adjustable height, up to 200 cm - 78" long, with a clear electrical cord. Shades can be balanced horizontally or up to 30 degrees diagonal.

# Stand By Pendant 84 cm / 33"

These perfectly round shaped discs feature a striking combination of pure simplicity and glamour. Stand By elegantly radiates brilliance across large areas and adds a unique refinement to any space. The multiple sizes and colors of the Stand By pendants make it a versatile and adaptable contemporary lighting collection. They can be placed as a singular lamp or as a grouped cluster. Stand By pendants are suspended from a brushed stainless steel ceiling plate ø 20 cm - 8", by a 2 mm stainless steel cable, in adjustable height, up to 200 cm - 78" long, with a clear electrical cord. Shades can be balanced horizontally or up to 30 degrees diagonal.

# Stand By Pendant 90 cm / 35"

These perfectly round shaped discs feature a striking combination of pure simplicity and glamour. Stand By elegantly radiates brilliance across large areas and adds a unique refinement to any space. The multiple sizes and colors of the Stand By pendants make it a versatile and adaptable contemporary lighting collection. They can be placed as a singular lamp or as a grouped cluster. Stand By pendants are suspended from a brushed stainless steel ceiling plate ø 20 cm - 8", by a 2 mm stainless steel cable, in adjustable height, up to 200 cm - 78" long, with a clear electrical cord. Shades can be balanced horizontally or up to 30 degrees diagonal.

# Stand By **Pendant** 122 cm / 48"

These perfectly round shaped discs feature a striking combination of pure simplicity and glamour. Stand By elegantly radiates brilliance across large areas and adds a unique refinement to any space. The multiple sizes and colors of the Stand By pendants make it a versatile and adaptable contemporary lighting collection. They can be placed as a singular lamp or as a grouped cluster. Stand By pendants are suspended from a brushed stainless steel ceiling plate ø 20 cm - 8", by a 2 mm stainless steel cable, in adjustable height, up to 200 cm - 78" long, with a clear electrical cord. Shades can be balanced horizontally or up to 30 degrees diagonal.

# Stand By **Pendant** 156 cm / 61"

These perfectly round shaped discs feature a striking combination of pure simplicity and glamour. Stand By elegantly radiates brilliance across large areas and adds a unique refinement to any space. The multiple sizes and colors of the Stand By pendants make it a versatile and adaptable contemporary lighting collection. They can be placed as a singular lamp or as a grouped cluster. Stand By pendants are suspended from a brushed stainless steel ceiling plate ø 20 cm - 8", by a 2 mm stainless steel cable, in adjustable height, up to 200 cm - 78" long, with a clear electrical cord. Shades can be balanced horizontally or up to 30 degrees diagonal.

# Stand By **Pendant** 186 cm / 72"

These perfectly round shaped discs feature a striking combination of pure simplicity and glamour. Stand By elegantly radiates brilliance across large areas and adds a unique refinement to any space. The multiple sizes and colors of the Stand By pendants make it a versatile and adaptable contemporary lighting collection. They can be placed as a singular lamp or as a grouped cluster. Stand By pendants are suspended from a brushed stainless steel ceiling plate ø 20 cm - 8", by a 2 mm stainless steel cable, in adjustable height, up to 200 cm - 78" long, with a clear electrical cord. Shades can be balanced horizontally or up to 30 degrees diagonal.

# Stand By Pendant 240 cm / 94"

These perfectly round shaped discs feature a striking combination of pure simplicity and glamour. Stand By elegantly radiates brilliance across large areas and adds a unique refinement to any space. The multiple sizes and colors of the Stand By pendants make it a versatile and adaptable contemporary lighting collection. They can be placed as a singular lamp or as a grouped cluster. Stand By pendants are suspended from a brushed stainless steel ceiling plate ø 20 cm - 8", by a 2 mm stainless steel cable, in adjustable height, up to 200 cm - 78" long, with a clear electrical cord. Shades can be balanced horizontally or up to 30 degrees diagonal.