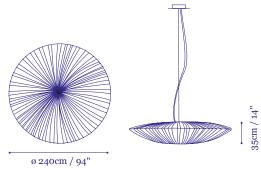

# Stand By Pendant 240 cm / 94"

These perfectly round shaped discs feature a striking combination of pure simplicity and glamour. Stand By elegantly radiates brilliance across large areas and adds a unique refinement to any space. The multiple sizes and colors of the Stand By pendants make it a versatile and adaptable contemporary lighting collection. They can be placed as a singular lamp or as a grouped cluster. Stand By pendants are suspended from a brushed stainless steel ceiling plate ø 20 cm - 8", by a 2 mm stainless steel cable, in adjustable height, up to 200 cm - 78" long, with a clear electrical cord. Shades can be balanced horizontally or up to 30 degrees diagonal.