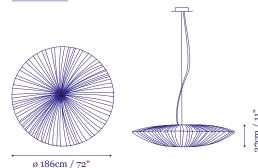

# Stand By **Pendant** 186 cm / 72"

These perfectly round shaped discs feature a striking combination of pure simplicity and glamour. Stand By elegantly radiates brilliance across large areas and adds a unique refinement to any space. The multiple sizes and colors of the Stand By pendants make it a versatile and adaptable contemporary lighting collection. They can be placed as a singular lamp or as a grouped cluster. Stand By pendants are suspended from a brushed stainless steel ceiling plate ø 20 cm - 8", by a 2 mm stainless steel cable, in adjustable height, up to 200 cm - 78" long, with a clear electrical cord. Shades can be balanced horizontally or up to 30 degrees diagonal.

### Package

Volume: 200 x 35 x 199cm, 79 x 14 x 78" Weight: 47.5kg / 104.7lb