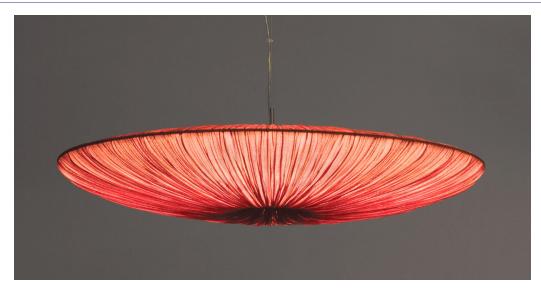

# Stand By Pendant 60 cm / 24"

These perfectly round shaped discs feature a striking combination of pure simplicity and glamour. Stand By elegantly radiates brilliance across large areas and adds a unique refinement to any space. The multiple sizes and colors of the Stand By pendants make it a versatile and adaptable contemporary lighting collection. They can be placed as a singular lamp or as a grouped cluster. Stand By pendants are suspended from a brushed stainless steel ceiling plate ø 20 cm - 8", by a 2 mm stainless steel cable, in adjustable height, up to 200 cm - 78" long, with a clear electrical cord. Shades can be balanced horizontally or up to 30 degrees diagonal.

# Stand By Pendant 68 cm / 27"

These perfectly round shaped discs feature a striking combination of pure simplicity and glamour. Stand By elegantly radiates brilliance across large areas and adds a unique refinement to any space. The multiple sizes and colors of the Stand By pendants make it a versatile and adaptable contemporary lighting collection. They can be placed as a singular lamp or as a grouped cluster. Stand By pendants are suspended from a brushed stainless steel ceiling plate ø 20 cm - 8", by a 2 mm stainless steel cable, in adjustable height, up to 200 cm - 78" long, with a clear electrical cord. Shades can be balanced horizontally or up to 30 degrees diagonal.

# Stand By Pendant 76 cm / 30"

These perfectly round shaped discs feature a striking combination of pure simplicity and glamour. Stand By elegantly radiates brilliance across large areas and adds a unique refinement to any space. The multiple sizes and colors of the Stand By pendants make it a versatile and adaptable contemporary lighting collection. They can be placed as a singular lamp or as a grouped cluster. Stand By pendants are suspended from a brushed stainless steel ceiling plate ø 20 cm - 8", by a 2 mm stainless steel cable, in adjustable height, up to 200 cm - 78" long, with a clear electrical cord. Shades can be balanced horizontally or up to 30 degrees diagonal.

# Stand By Pendant 84 cm / 33"

These perfectly round shaped discs feature a striking combination of pure simplicity and glamour. Stand By elegantly radiates brilliance across large areas and adds a unique refinement to any space. The multiple sizes and colors of the Stand By pendants make it a versatile and adaptable contemporary lighting collection. They can be placed as a singular lamp or as a grouped cluster. Stand By pendants are suspended from a brushed stainless steel ceiling plate ø 20 cm - 8", by a 2 mm stainless steel cable, in adjustable height, up to 200 cm - 78" long, with a clear electrical cord. Shades can be balanced horizontally or up to 30 degrees diagonal.

# Stand By Pendant 90 cm / 35"

These perfectly round shaped discs feature a striking combination of pure simplicity and glamour. Stand By elegantly radiates brilliance across large areas and adds a unique refinement to any space. The multiple sizes and colors of the Stand By pendants make it a versatile and adaptable contemporary lighting collection. They can be placed as a singular lamp or as a grouped cluster. Stand By pendants are suspended from a brushed stainless steel ceiling plate ø 20 cm - 8", by a 2 mm stainless steel cable, in adjustable height, up to 200 cm - 78" long, with a clear electrical cord. Shades can be balanced horizontally or up to 30 degrees diagonal.

# Stand By **Pendant** 122 cm / 48"

These perfectly round shaped discs feature a striking combination of pure simplicity and glamour. Stand By elegantly radiates brilliance across large areas and adds a unique refinement to any space. The multiple sizes and colors of the Stand By pendants make it a versatile and adaptable contemporary lighting collection. They can be placed as a singular lamp or as a grouped cluster. Stand By pendants are suspended from a brushed stainless steel ceiling plate ø 20 cm - 8", by a 2 mm stainless steel cable, in adjustable height, up to 200 cm - 78" long, with a clear electrical cord. Shades can be balanced horizontally or up to 30 degrees diagonal.

# Stand By **Pendant** 156 cm / 61"

These perfectly round shaped discs feature a striking combination of pure simplicity and glamour. Stand By elegantly radiates brilliance across large areas and adds a unique refinement to any space. The multiple sizes and colors of the Stand By pendants make it a versatile and adaptable contemporary lighting collection. They can be placed as a singular lamp or as a grouped cluster. Stand By pendants are suspended from a brushed stainless steel ceiling plate ø 20 cm - 8", by a 2 mm stainless steel cable, in adjustable height, up to 200 cm - 78" long, with a clear electrical cord. Shades can be balanced horizontally or up to 30 degrees diagonal.

# Stand By **Pendant** 186 cm / 72"

These perfectly round shaped discs feature a striking combination of pure simplicity and glamour. Stand By elegantly radiates brilliance across large areas and adds a unique refinement to any space. The multiple sizes and colors of the Stand By pendants make it a versatile and adaptable contemporary lighting collection. They can be placed as a singular lamp or as a grouped cluster. Stand By pendants are suspended from a brushed stainless steel ceiling plate ø 20 cm - 8", by a 2 mm stainless steel cable, in adjustable height, up to 200 cm - 78" long, with a clear electrical cord. Shades can be balanced horizontally or up to 30 degrees diagonal.

# Stand By Pendant 240 cm / 94"

These perfectly round shaped discs feature a striking combination of pure simplicity and glamour. Stand By elegantly radiates brilliance across large areas and adds a unique refinement to any space. The multiple sizes and colors of the Stand By pendants make it a versatile and adaptable contemporary lighting collection. They can be placed as a singular lamp or as a grouped cluster. Stand By pendants are suspended from a brushed stainless steel ceiling plate ø 20 cm - 8", by a 2 mm stainless steel cable, in adjustable height, up to 200 cm - 78" long, with a clear electrical cord. Shades can be balanced horizontally or up to 30 degrees diagonal.