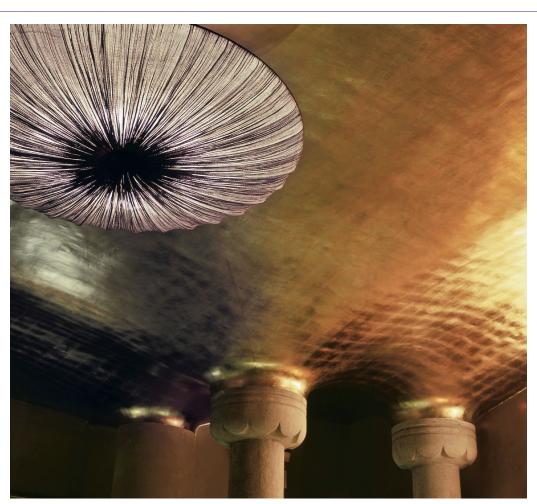

# Stand By **Pendant** 122 cm / 48"

These perfectly round shaped discs feature a striking combination of pure simplicity and glamour. Stand By elegantly radiates brilliance across large areas and adds a unique refinement to any space. The multiple sizes and colors of the Stand By pendants make it a versatile and adaptable contemporary lighting collection. They can be placed as a singular lamp or as a grouped cluster. Stand By pendants are suspended from a brushed stainless steel ceiling plate ø 20 cm - 8", by a 2 mm stainless steel cable, in adjustable height, up to 200 cm - 78" long, with a clear electrical cord. Shades can be balanced horizontally or up to 30 degrees diagonal.