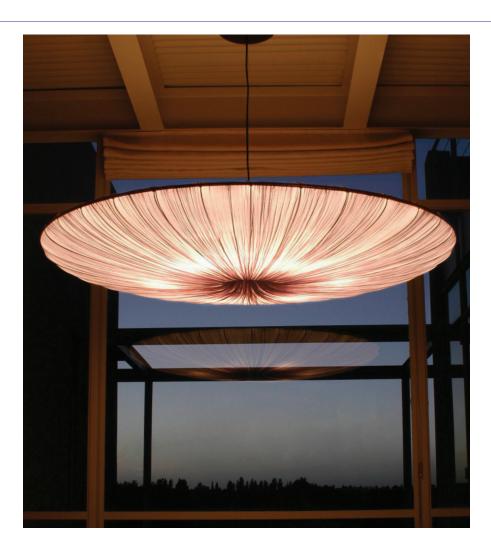

# Stand By Pendant 60 cm / 24"

These perfectly round shaped discs feature a striking combination of pure simplicity and glamour. Stand By elegantly radiates brilliance across large areas and adds a unique refinement to any space. The multiple sizes and colors of the Stand By pendants make it a versatile and adaptable contemporary lighting collection. They can be placed as a singular lamp or as a grouped cluster. Stand By pendants are suspended from a brushed stainless steel ceiling plate ø 20 cm - 8", by a 2 mm stainless steel cable, in adjustable height, up to 200 cm - 78" long, with a clear electrical cord. Shades can be balanced horizontally or up to 30 degrees diagonal.

# Stand By Pendant 68 cm / 27"

These perfectly round shaped discs feature a striking combination of pure simplicity and glamour. Stand By elegantly radiates brilliance across large areas and adds a unique refinement to any space. The multiple sizes and colors of the Stand By pendants make it a versatile and adaptable contemporary lighting collection. They can be placed as a singular lamp or as a grouped cluster. Stand By pendants are suspended from a brushed stainless steel ceiling plate ø 20 cm - 8", by a 2 mm stainless steel cable, in adjustable height, up to 200 cm - 78" long, with a clear electrical cord. Shades can be balanced horizontally or up to 30 degrees diagonal.

# Stand By Pendant 76 cm / 30"

These perfectly round shaped discs feature a striking combination of pure simplicity and glamour. Stand By elegantly radiates brilliance across large areas and adds a unique refinement to any space. The multiple sizes and colors of the Stand By pendants make it a versatile and adaptable contemporary lighting collection. They can be placed as a singular lamp or as a grouped cluster. Stand By pendants are suspended from a brushed stainless steel ceiling plate ø 20 cm - 8", by a 2 mm stainless steel cable, in adjustable height, up to 200 cm - 78" long, with a clear electrical cord. Shades can be balanced horizontally or up to 30 degrees diagonal.

# Stand By Pendant 84 cm / 33"

These perfectly round shaped discs feature a striking combination of pure simplicity and glamour. Stand By elegantly radiates brilliance across large areas and adds a unique refinement to any space. The multiple sizes and colors of the Stand By pendants make it a versatile and adaptable contemporary lighting collection. They can be placed as a singular lamp or as a grouped cluster. Stand By pendants are suspended from a brushed stainless steel ceiling plate ø 20 cm - 8", by a 2 mm stainless steel cable, in adjustable height, up to 200 cm - 78" long, with a clear electrical cord. Shades can be balanced horizontally or up to 30 degrees diagonal.

# Stand By Pendant 90 cm / 35"

These perfectly round shaped discs feature a striking combination of pure simplicity and glamour. Stand By elegantly radiates brilliance across large areas and adds a unique refinement to any space. The multiple sizes and colors of the Stand By pendants make it a versatile and adaptable contemporary lighting collection. They can be placed as a singular lamp or as a grouped cluster. Stand By pendants are suspended from a brushed stainless steel ceiling plate ø 20 cm - 8", by a 2 mm stainless steel cable, in adjustable height, up to 200 cm - 78" long, with a clear electrical cord. Shades can be balanced horizontally or up to 30 degrees diagonal.

# Stand By **Pendant** 122 cm / 48"

These perfectly round shaped discs feature a striking combination of pure simplicity and glamour. Stand By elegantly radiates brilliance across large areas and adds a unique refinement to any space. The multiple sizes and colors of the Stand By pendants make it a versatile and adaptable contemporary lighting collection. They can be placed as a singular lamp or as a grouped cluster. Stand By pendants are suspended from a brushed stainless steel ceiling plate ø 20 cm - 8", by a 2 mm stainless steel cable, in adjustable height, up to 200 cm - 78" long, with a clear electrical cord. Shades can be balanced horizontally or up to 30 degrees diagonal.

# Stand By **Pendant** 156 cm / 61"

These perfectly round shaped discs feature a striking combination of pure simplicity and glamour. Stand By elegantly radiates brilliance across large areas and adds a unique refinement to any space. The multiple sizes and colors of the Stand By pendants make it a versatile and adaptable contemporary lighting collection. They can be placed as a singular lamp or as a grouped cluster. Stand By pendants are suspended from a brushed stainless steel ceiling plate ø 20 cm - 8", by a 2 mm stainless steel cable, in adjustable height, up to 200 cm - 78" long, with a clear electrical cord. Shades can be balanced horizontally or up to 30 degrees diagonal.

# Stand By **Pendant** 186 cm / 72"

These perfectly round shaped discs feature a striking combination of pure simplicity and glamour. Stand By elegantly radiates brilliance across large areas and adds a unique refinement to any space. The multiple sizes and colors of the Stand By pendants make it a versatile and adaptable contemporary lighting collection. They can be placed as a singular lamp or as a grouped cluster. Stand By pendants are suspended from a brushed stainless steel ceiling plate ø 20 cm - 8", by a 2 mm stainless steel cable, in adjustable height, up to 200 cm - 78" long, with a clear electrical cord. Shades can be balanced horizontally or up to 30 degrees diagonal.

# Stand By Pendant 240 cm / 94"

These perfectly round shaped discs feature a striking combination of pure simplicity and glamour. Stand By elegantly radiates brilliance across large areas and adds a unique refinement to any space. The multiple sizes and colors of the Stand By pendants make it a versatile and adaptable contemporary lighting collection. They can be placed as a singular lamp or as a grouped cluster. Stand By pendants are suspended from a brushed stainless steel ceiling plate ø 20 cm - 8", by a 2 mm stainless steel cable, in adjustable height, up to 200 cm - 78" long, with a clear electrical cord. Shades can be balanced horizontally or up to 30 degrees diagonal.