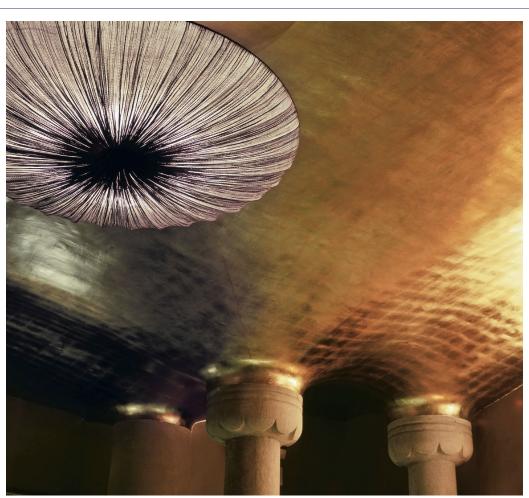

# Stand By Pendant 240 cm / 94"

These perfectly round shaped discs feature a striking combination of pure simplicity and glamour. Stand By elegantly radiates brilliance across large areas and adds a unique refinement to any space. The multiple sizes and colors of the Stand By pendants make it a versatile and adaptable contemporary lighting collection. They can be placed as a singular lamp or as a grouped cluster. Stand By pendants are suspended from a brushed stainless steel ceiling plate ø 20 cm - 8", by a 2 mm stainless steel cable, in adjustable height, up to 200 cm - 78" long, with a clear electrical cord. Shades can be balanced horizontally or up to 30 degrees diagonal.