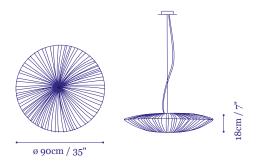

# Stand By Pendant 90 cm / 35"

These perfectly round shaped discs feature a striking combination of pure simplicity and glamour. Stand By elegantly radiates brilliance across large areas and adds a unique refinement to any space. The multiple sizes and colors of the Stand By pendants make it a versatile and adaptable contemporary lighting collection. They can be placed as a singular lamp or as a grouped cluster. Stand By pendants are suspended from a brushed stainless steel ceiling plate ø 20 cm - 8", by a 2 mm stainless steel cable, in adjustable height, up to 200 cm - 78" long, with a clear electrical cord. Shades can be balanced horizontally or up to 30 degrees diagonal.