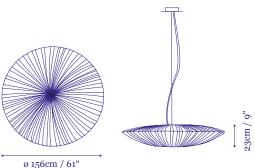

# Stand By **Pendant** 156 cm / 61"

These perfectly round shaped discs feature a striking combination of pure simplicity and glamour. Stand By elegantly radiates brilliance across large areas and adds a unique refinement to any space. The multiple sizes and colors of the Stand By pendants make it a versatile and adaptable contemporary lighting collection. They can be placed as a singular lamp or as a grouped cluster. Stand By pendants are suspended from a brushed stainless steel ceiling plate ø 20 cm - 8", by a 2 mm stainless steel cable, in adjustable height, up to 200 cm - 78" long, with a clear electrical cord. Shades can be balanced horizontally or up to 30 degrees diagonal.

### Package

Volume: 170 x 31 x 171cm, 67 x 12 x 67" Weight: 33kg / 72.8lb