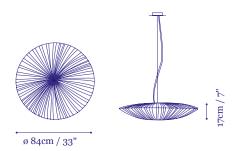

# Stand By Pendant 84 cm / 33"

These perfectly round shaped discs feature a striking combination of pure simplicity and glamour. Stand By elegantly radiates brilliance across large areas and adds a unique refinement to any space. The multiple sizes and colors of the Stand By pendants make it a versatile and adaptable contemporary lighting collection. They can be placed as a singular lamp or as a grouped cluster. Stand By pendants are suspended from a brushed stainless steel ceiling plate ø 20 cm - 8", by a 2 mm stainless steel cable, in adjustable height, up to 200 cm - 78" long, with a clear electrical cord. Shades can be balanced horizontally or up to 30 degrees diagonal.