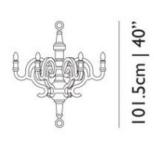

#### dimensions

90 cm | 35.4"

100cm | 39.4"

paper chandelier XL

135 cm | 53.2"

155 cm | 61"

147 cm | 57.9"

www.moooi.com