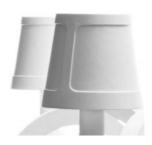

#### detailing

The Paper collection illustrates it's story with a lacquered paper finish.

For the Paper Chandelier XL and Paper Chandelier L are shades available making the diffusion of the light more delicate and subtle.