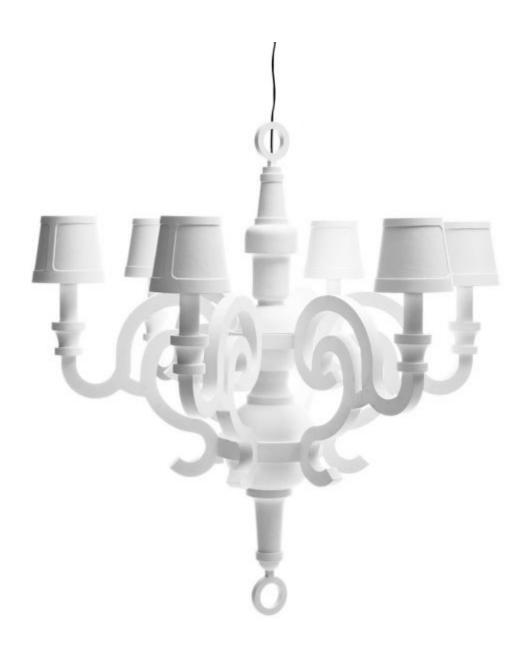

### Paper Chandelier XL

Did the idea of paper furniture ever strike your mind? Inspired by classic icons but manufactured like modern day furniture, this cardboard flat packed furniture collection is an ode to classical style and to the material.

Designer

Studio Job

Year of design

2010

Material

wood and cardboard, finished with paper and polyurethane (PU) lacquer

#### detailing

The Paper collection illustrates it's story with a lacquered paper finish.

For the Paper Chandelier XL and Paper Chandelier L are shades available making the diffusion of the light more delicate and subtle.