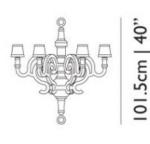

#### dimensions

90 cm | 35.4"

100cm | 39.4"

paper chandelier XL

135 cm | 53.2"

155 cm | 61"

147 cm | 57.9"

www.moooi.com