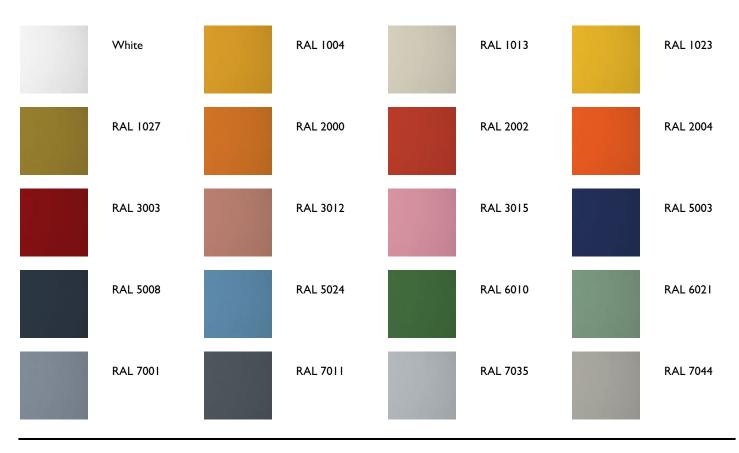

#### colours

The RAL colours have been matched as closely as possible. The colour depends on your monitor and printer. Use official RAL Colour Publications for most accurate colour.