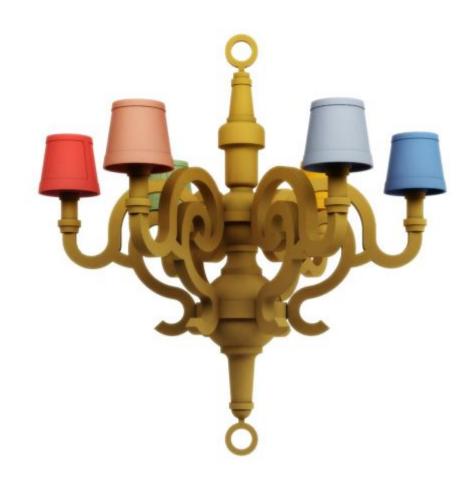

## Paper Chandelier L Patchwork

Paper Patchwork by Studio Job is a new member of Moooi's renowned Paper Collection family, which celebrates classic forms and a material with infinite potential: paper.

DesignerStudio JobYear of design2012

Material wood and cardboard, finished with paper, polyurethane (PU) and wood veneer

www.moooi.com

Updated: 13 Jun, 2014

### detailing

The Paper collection illustrates it's story with a lacquered paper finish.

The wooden parts are finished with wood veneer.