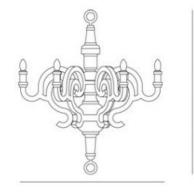

## Paper Chandelier L Patchwork

Paper Patchwork by Studio Job is a new member of Moooi's renowned Paper Collection family, which celebrates classic forms and a material with infinite potential: paper.

DesignerStudio JobYear of design2012

Material wood and cardboard, finished with paper, polyurethane (PU) and wood veneer

www.moooi.com

Updated: 13 Jun, 2014