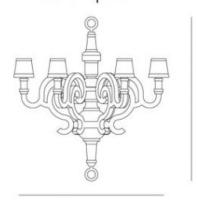

## Paper Chandelier L Patchwork

Paper Patchwork by Studio Job is a new member of Moooi's renowned Paper Collection family, which celebrates classic forms and a material with infinite potential: paper.

DesignerStudio JobYear of design2012

Material wood and cardboard, finished with paper, polyurethane (PU) and wood veneer

www.moooi.com

Updated: 13 Jun, 2014