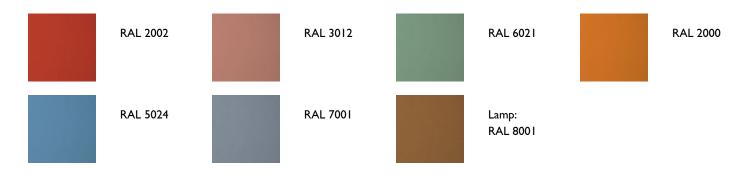

#### colours

The RAL colours have been matched as closely as possible. The colour depends on your monitor and printer. Use official RAL Colour Publications for most accurate colour.