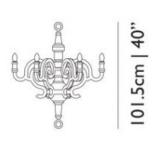

### packaging

chandelier L H II5 cm | 45.3"

W 100 cm | 39.4" D 90 cm | 35.4"

Colli I/I

Product weight: 10,5 KG | 23,1 lb

With packaging: 19 KG | 41,9 lb

shades L

H 20 cm | 7.9" W 36 cm | 14.2" D 50 cm | 19.7"