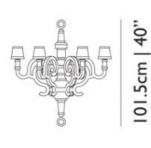

### packaging

chandelier L H II5 cm | 45.3"

W 100 cm | 39.4" D 90 cm | 35.4"

Colli I/I

Product weight: 10,5 KG | 23,1 lb

With packaging: 19 KG | 41,9 lb

shades L

H 20 cm | 7.9" W 36 cm | 14.2" D 50 cm | 19.7"