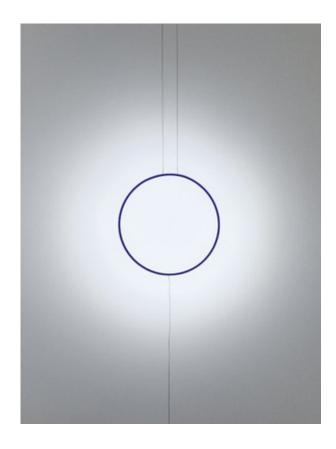

## **Sorry Giotto 6**

Eco-Logic Light pendant lamp with external connection

materials and colours

made of blue hand painted copper ring.blue hand-painted copper ring, blue wires, black iron anvil.

light source

dimensions

ring  $\varnothing$  60 cm, adjustable hanging wires 300 cm, supply cable 250 cm - recommended distance from wall 40 cm ca..

order code

ECSG602 / warm white