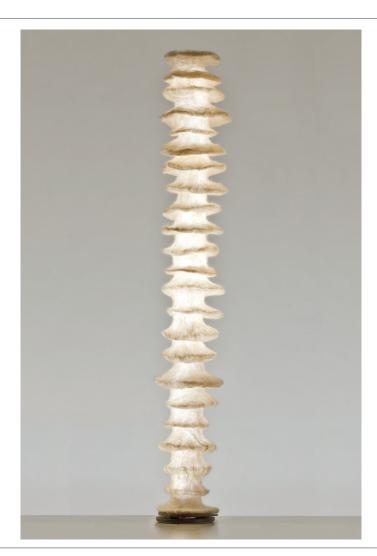

## Apaya Ponyo Floor Lamp

Designed by Ayala Serfaty in collaboration with textile artist Irit Dulman

The Apaya Collection exemplifies Ayala Serfaty's passionate research of textiles and light. Celebrating the inherent qualities of natural color and fibrous structure, wool becomes a sculptural carrier of light in a uniquely aesthetic way. The pieces in the Apaya Collection are all hand made using ecological and environmentally friendly materials. As it combines ancient wool felting techniques with modern lighting technology, the Apaya Collection safeguards heritage whilst re-inventing its future.

The felted wool is molded into a singular sleeve that is slipped over a transparent cylinder.
This sleeve can be easily removed for dry cleaning or exchanged for another design.