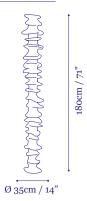

## **Package**

Volume: 38 x 38 x 183cm, 15 x 15 x 72"

Weight: 16kg / 35.2lb

## Dimensions