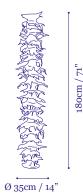

## Package

Volume: 38 x 38 x 183cm, 15 x 15 x 72" Weight: 16kg / 35.2lb

## Dimensions

Rev. 1.0