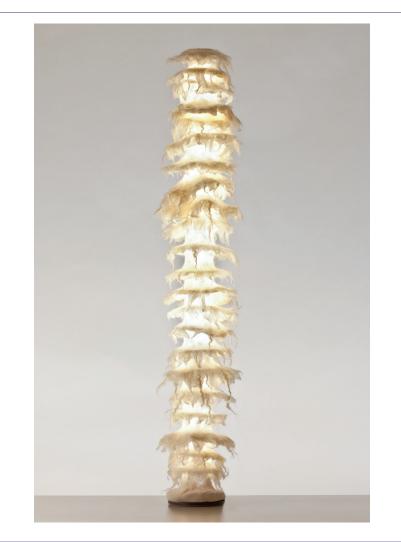

## <u>Apaya Tinka</u> Floor Lamp

Designed by Ayala Serfaty in collaboration with textile artist Irit Dulman

The Apaya Collection exemplifies Ayala Serfaty's passionate research of textiles and light. Celebrating the inherent qualities of natural color and fibrous structure, wool becomes a sculptural carrier of light in a uniquely aesthetic way. The pieces in the Apaya Collection are all hand made using ecological and environmentally friendly materials. As it combines ancient wool felting techniques with modern lighting technology, the Apaya Collection safeguards heritage whilst re-inventing its future.

The felted wool is molded into a singular sleeve that is slipped over a transparent cylinder. This sleeve can be easily removed for dry cleaning or exchanged for another design.