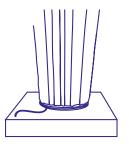

## Morning Glory Floor Lamp

Aqua's Morning Glory is a magnificent lamp spreading soft, dream-like light that brings character and distinction to any interior. The floor lamp is Aqua's trademark design and lends its name to the extended Morning Glory Collection, inspired by highly stylized organic forms. Many of the pieces are distinct, featuring exotic creatures and flowers.

# Morning Glory Floor Lamp

#### **Dimensions**

105cm / 41"