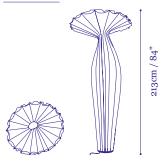

#### **Package**

Volume: 106 x 106 x 215cm, 41 x 41 x 83.4" Weight: 29.5kg / 65lb

#### **Dimensions**

105cm / 41"