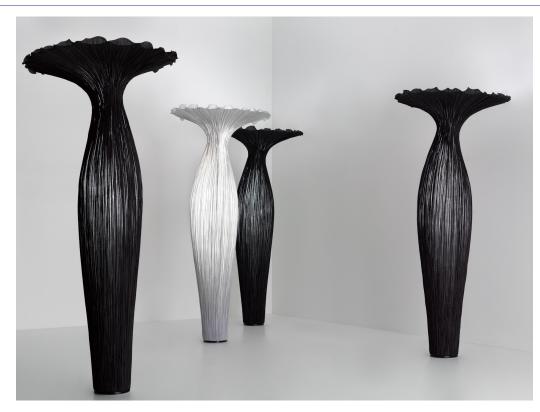

## Morning Glory Floor Lamp

Aqua's Morning Glory is a magnificent lamp spreading soft, dream-like light that brings character and distinction to any interior. The floor lamp is Aqua's trademark design and lends its name to the extended Morning Glory Collection, inspired by highly stylized organic forms. Many of the pieces are distinct, featuring exotic creatures and flowers.

# Morning Glory Floor Lamp