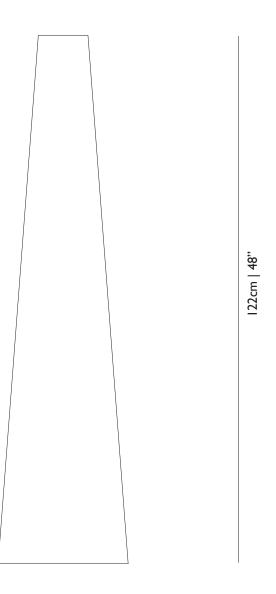

e and beautifully balanced.

Designer Year of design Material Marcel Wanders 1998 PVC/cotton laminate on a metal structure

# **MOOOi**

## Colour

White

### Technical



E27 x I 60 W MAX type A Cable length 2,5M (black) Europlug



E26 x I 60 W MAX type A Cable length 2,5M (black) US 2-pin plug

## Packaging

H 130 cm | 51.2" W 32 cm | 12.9" D 32 cm | 12.9" Colli 1/1 Product weight: I,3 KG | 2,9 lb With packaging: 2,9 KG | 6,4 lb

### **Cleaning Instructions**

Trix should be cleaned regularly with a dry cloth or feather duster to prevent a build up of dust. For more stubburn stains use a familiar stain remover that does not contain bleach. Please ensure the light is not connected to the mains electricity supply whilst cleaning is in progress.

# moooi°

Main dimensions

30cm | 11.8"