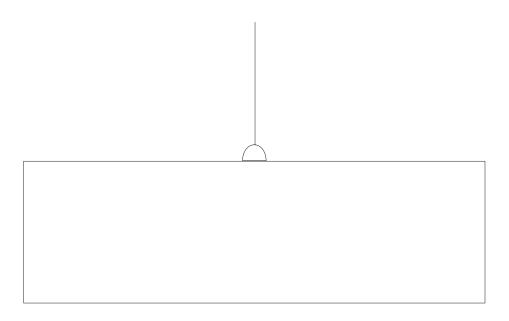

metal frame structure, chromed steel pendant.

# m o o o i

## Colour



#### **Technical**

CE

E27 x I

60 W MAX type A

Cable length 4M (black)



IOM cable available on request

Plastic white canopy



E26 x I 60 W MAX type A Cable length 4M (black)

IOM cable available on request

Chrome canopy

# **Packaging**

H 74 cm | 29.1" W 23 cm | 9.1" D 24.5 cm | 9.6"

Colli I/I Product weight: 0,9 KG | 2 lb With packaging: 1,5 KG | 3,3 lb

## **Cleaning Instructions**

Tube should be cleaned regularly with a dry cloth or feather duster to prevent a build up of dust. For more stubborn stains use a familiar stain remover that does not contain bleach. Please ensure the light is not connected to the mains electricity supply whilst cleaning is in progress.



**Main dimensions** 

65cm | 25.6"





20cm | 17.9°