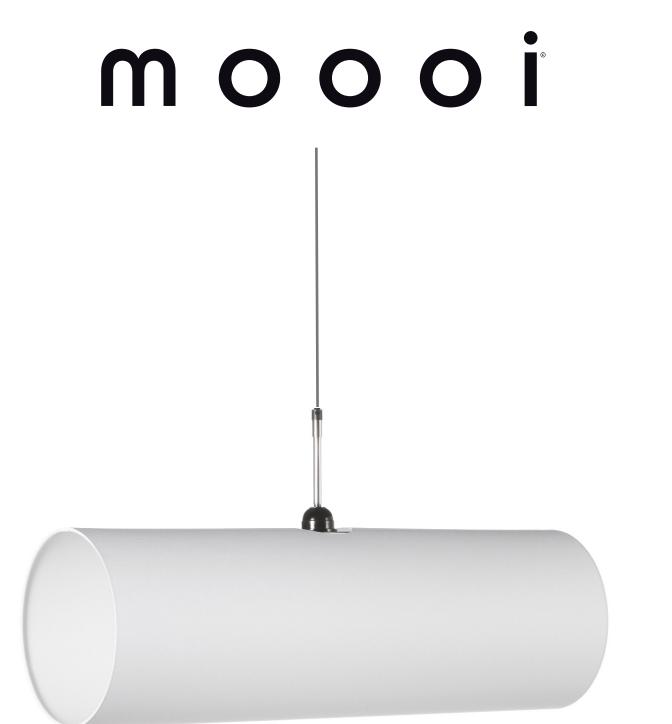

# **Tube**

Tube is a cheeky light that questions the form of regular lights and challenges the eye to look again.

Designer Year of design Marcel Wanders

1998

Material PVC/viscose laminate and a metal frame structure, chromed steel pendant.