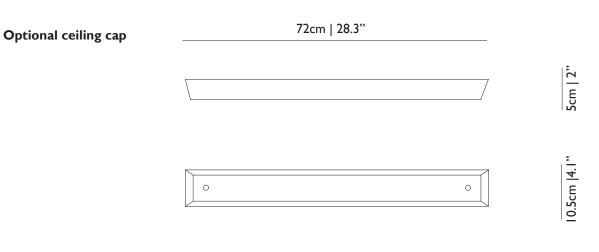

| 48 cm   18.9"  | D                                                                                   | 10 cm   3  |
| Colli I/I<br>Product weight:<br>2,5 KG   5,5 lb<br>With packaging:<br>6,5 KG   I4,3 lb |                | Colli I/I<br>Product weight:<br>I,3 KG   2,9 lb<br>With packaging:<br>2 KG   4,4 lb |            |

4" 29.5" 3.9"

#### **Cleaning Instructions**

The Oval Light should be cleaned regularly with a dry cloth or feather duster to prevent a build up of dust. For more stubborn stains use a familiar stain remover that does not contain bleach. Please ensure the light is not connected to a mains whilst cleaning is in progress. Always read the label of any cleaning products you wish to use on or near any item from the Moooi collection.

# **MOOOi**

### Main dimensions



Shade

105cm | 41.3"

61,5cm | 24.2"