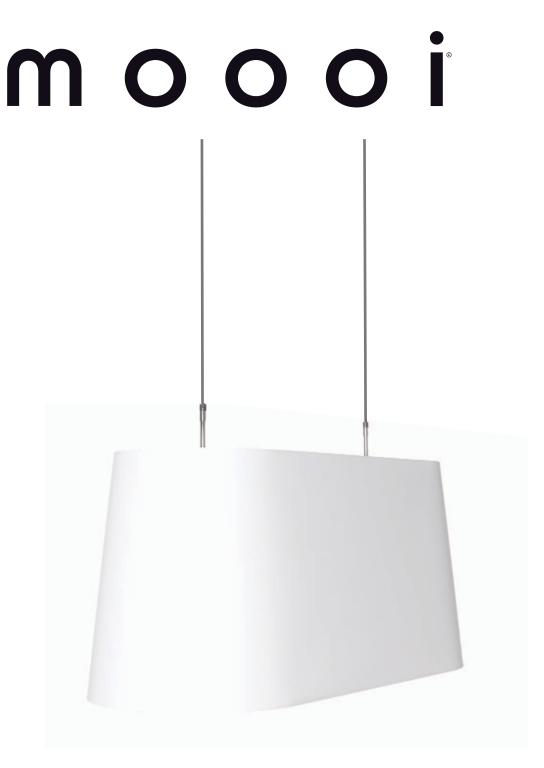

## **Oval Light**

A classic lamp from the Moooi lighting collection both versatile and charismatic in form and function.

Designer Year of design Material Marcel Wanders 1999 PVC viscose laminate and a metal frame structure

### Main dimensions

Shade

105cm | 41.3"

61,5cm | 24.2"