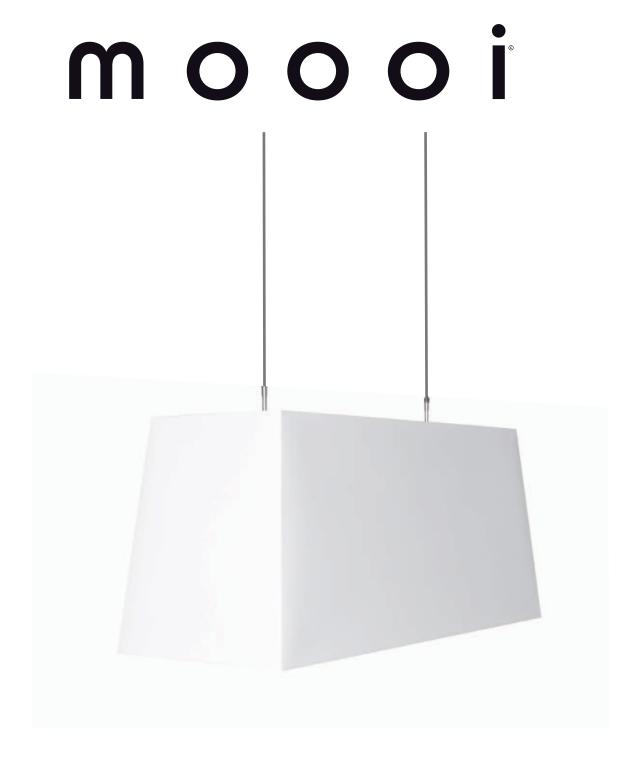

# **Long Light**

A classic lamp from the Moooi lighting collection both versatile and charismatic in form and function.

Designer Year of design Material Marcel Wanders

1999

PVC viscose laminate and a metal frame structure

# **Main dimensions**

Optional ceiling cap

5cm | 2"

0 0

0.5cm |4.1

Shade

61,5cm | 24.2"

47cm | 18 5"