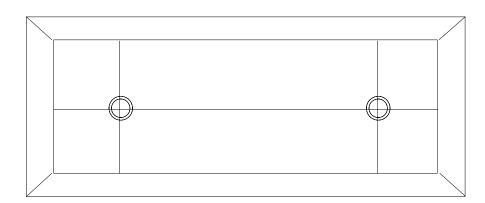

# **Main dimensions**

Optional ceiling cap

5cm | 2"

0 0

0.5cm |4.1

Shade

61,5cm | 24.2"

47cm | 18 5"

#### Shade

Н

W

D

# Ceiling cap 43 cm | 16.9" H 6 cm | 2.4" 105 cm | 41.3" W 75 cm | 29.5"

Colli I/I Colli I/I

48 cm | 18.9"

 Product weight:
 Product weight:

 2,5 KG | 5,5 lb
 I,3 KG | 2,9 lb

 With packaging:
 With packaging: