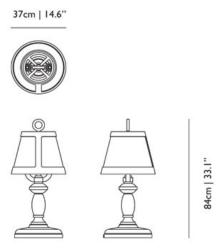

#### dimensions

## packaging

H 85 cm | 33.5" W 50 cm | 19.7" D 50 cm | 19.7"

Colli I/I

Product weight: 5,9 KG | 13 lb

With packaging: 9,6 KG | 21,2 lb