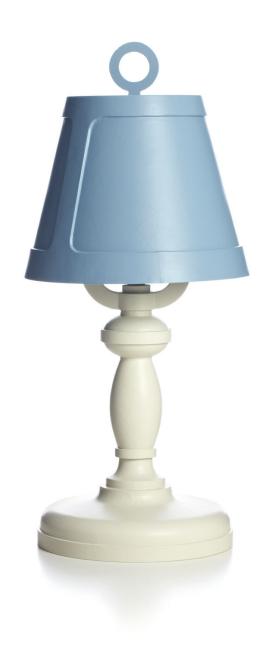

## **Paper Table Lamp Patchwork**

Paper Patchwork by Studio Job is a new member of Moooi's renowned Paper Collection family, which celebrates classic forms and a material with infinite potential: paper.

Designer

Studio Job

Year of design

2012

Material

wood and cardboard, finished with paper, polyurethane (PU) lacquer

## detailing

The Paper collection illustrates it's story with a lacquered paper finish.