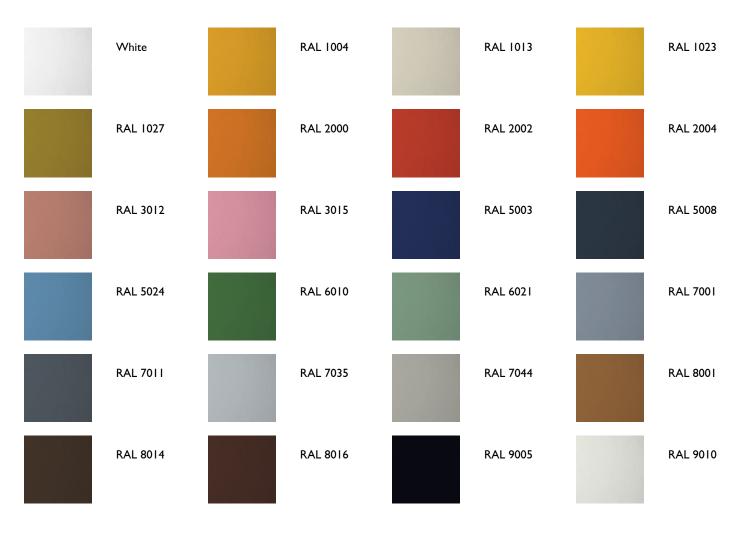

#### colours

The RAL colours have been matched as closely as possible. The colour depends on your monitor and printer. Use official RAL Colour Publications for most accurate colour.