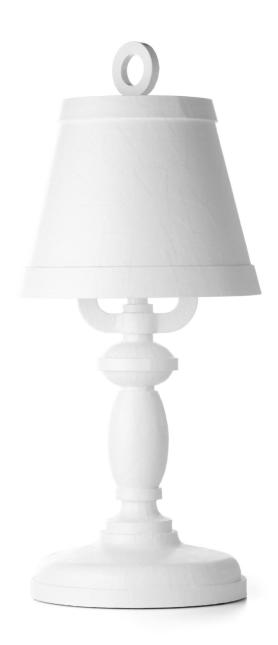

## Paper table lamp

Did the idea of paper furniture ever strike your mind? Inspired by classic icons but manufactured like modern day furniture, this cardboard flat packed furniture collection is an ode to classical style and to the material.

| Designer       | Studio Job                                                                                    |
|----------------|-----------------------------------------------------------------------------------------------|
| Year of design | 2005                                                                                          |
| Material       | wood and cardboard, finished with paper and polyurethane (PU) lacquer features 2 lamp holders |

### detailing

The Paper collection illustrates it's story with a lacquered paper finish.

### dimensions

37cm | 14.6"

84cm | 33.1"

4

www.moooi.com